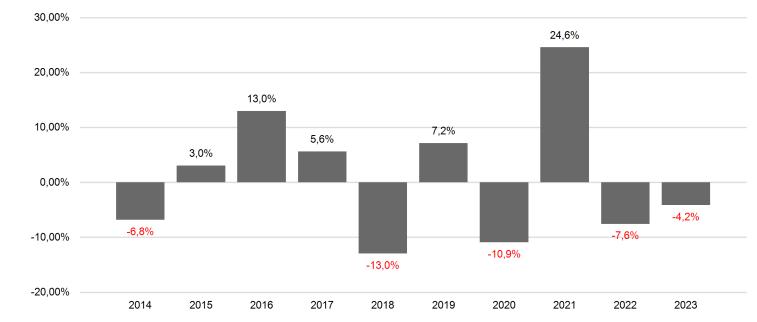

## **Past Performance**

This chart shows the fund's performance as the percentage loss or gain per year over the last 10 years.

Past performance is not a reliable indicator of future performance. Markets could develop very differently in the future. It can help you to assess how the fund has been managed in the past.

Performance is shown after deduction of ongoing charges. Any entry and exit charges are excluded from the calculation.

The unit class was established in 2008.

Performance was calculated in EUR.